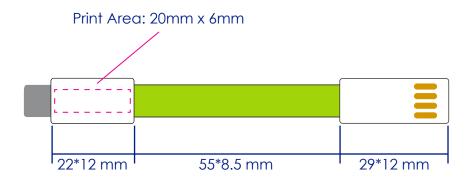

# **Approval Proof**



### **Print Colours**



Text

### **Keyring Colour**



Green PMS375c

2in1 Charging Cable Keyring Green

# **Branding Method: Pad Printed**

## **Fitment**



#### **Terms & Conditions**

It is the clients responsibility to check the above artwork has been produced correctly by our factory to suit the manufacturing process. Whilst every effort has been made to copy the artwork provided, certain pantones have a tolerance of -10% +10% colour variation. Please note colours can vary from monitor so always check the pantone. Any correction/amendments after Moulds/Screens have been created will result in a new Mould/Screen being required and charged By signing off acceptance you have agreed to proceed and such no errors or omissions can be accepted or highlighted once the goods have been del